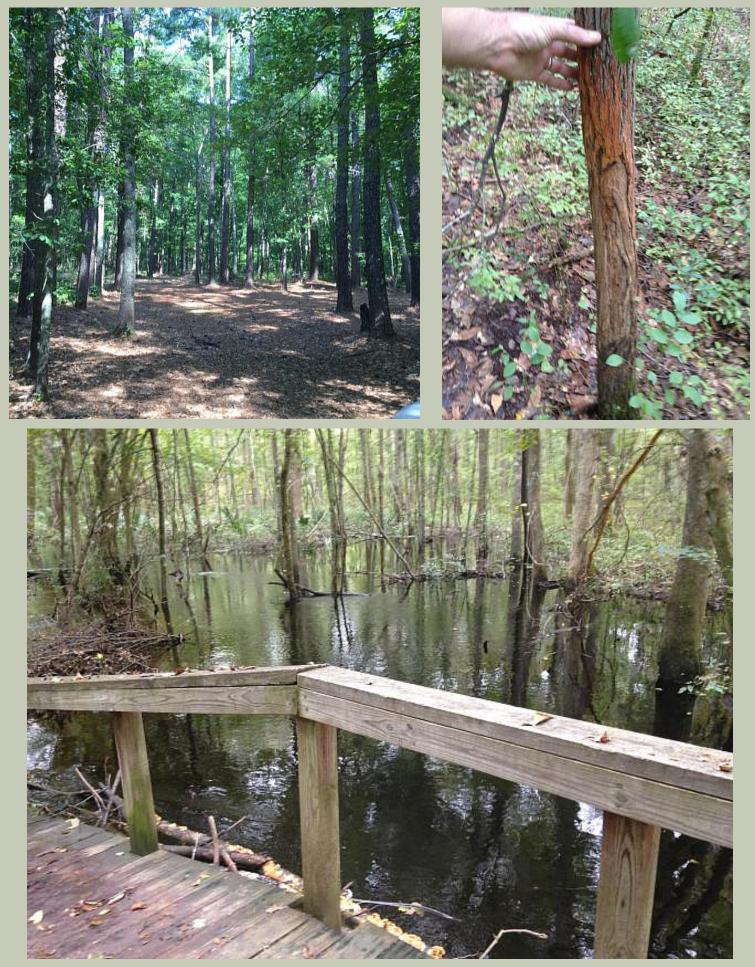

## CHANEY BRANCH TRA 63 +/- ACRES GREELEYVILLE, SC \$173,250

This beautiful property features a diverse timber stand composed of pine and hardwoods. The front of the property is a pine hill that drops down into a beautiful hardwood bottom that has a stream that flows through it during the wet months of the year. Cross the golf cart / atv bridge that goes across the stream, and you end up on another beautiful hill. The timber has not been harvested in many years. There is an abundance of deer, wild turkeys, and wood duck hunting opportunities on branch that goes along the stream. There are also established blueberry bushes that have produced high yeilds for many years that make a fun family outing. This tract is a must see in the sought after Greeleville Area. Call our office today for a showing of this beautiful hunting tract.

\$2,750 per acre

Tyler Chaplin (843) 607-3330

GOLF CART / ATV BRIDGE CROSSING OVER CHANEY BRANCH

TYLER CHAPLIN LAND SPECIALIST (843) 607-3330