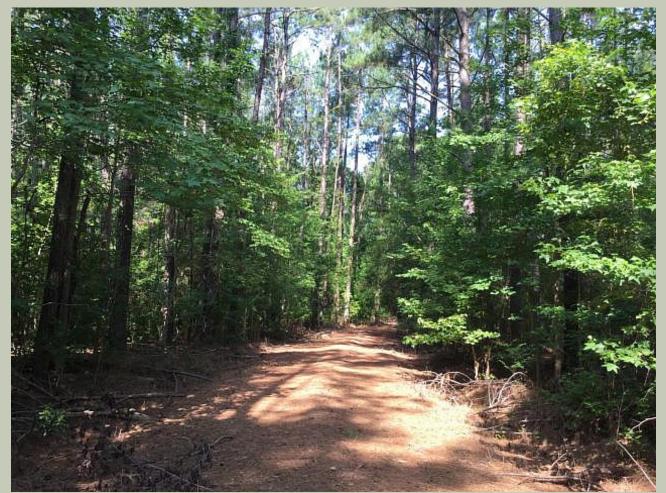

## CHANEY BRANCH TRA 63 +/- ACRES GREELEYVILLE, SC \$173,250

This beautiful property features a diverse timber stand composed of pine and hardwoods. The front of the property is a pine hill that drops down into a beautiful hardwood bottom that has a stream that flows through it during the wet months of the year. Cross the golf cart / atv bridge that goes across the stream, and you end up on another beautiful hill. The timber has not been harvested in many years. There is an abundance of deer, wild turkeys, and wood duck hunting opportunities on branch that goes along the stream. There are also established blueberry bushes that have produced high yeilds for many years that make a fun family outing. This tract is a must see in the sought after Greeleville Area. Call our office today for a showing of this beautiful hunting tract.